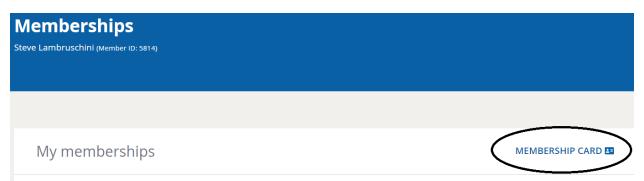

On the next screen click MEMBERSHIP CARD

Take a screenshot and send the card to <u>club@ottc.ca</u>

Example: