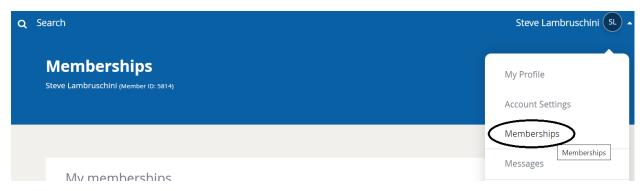

- Purchase the Competitive Membership (\$50). Select Ottawa Table Tennis Club as your home club.
- **To locate your Membership Card**, in the upper right, click the arrow beside your name, and click "Memberships" from the drop-down menu.