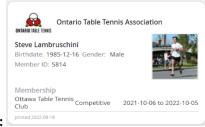

On the next screen click MEMBERSHIP CARD

Take a screenshot and send the card to <u>club@ottc.ca</u>

Example: